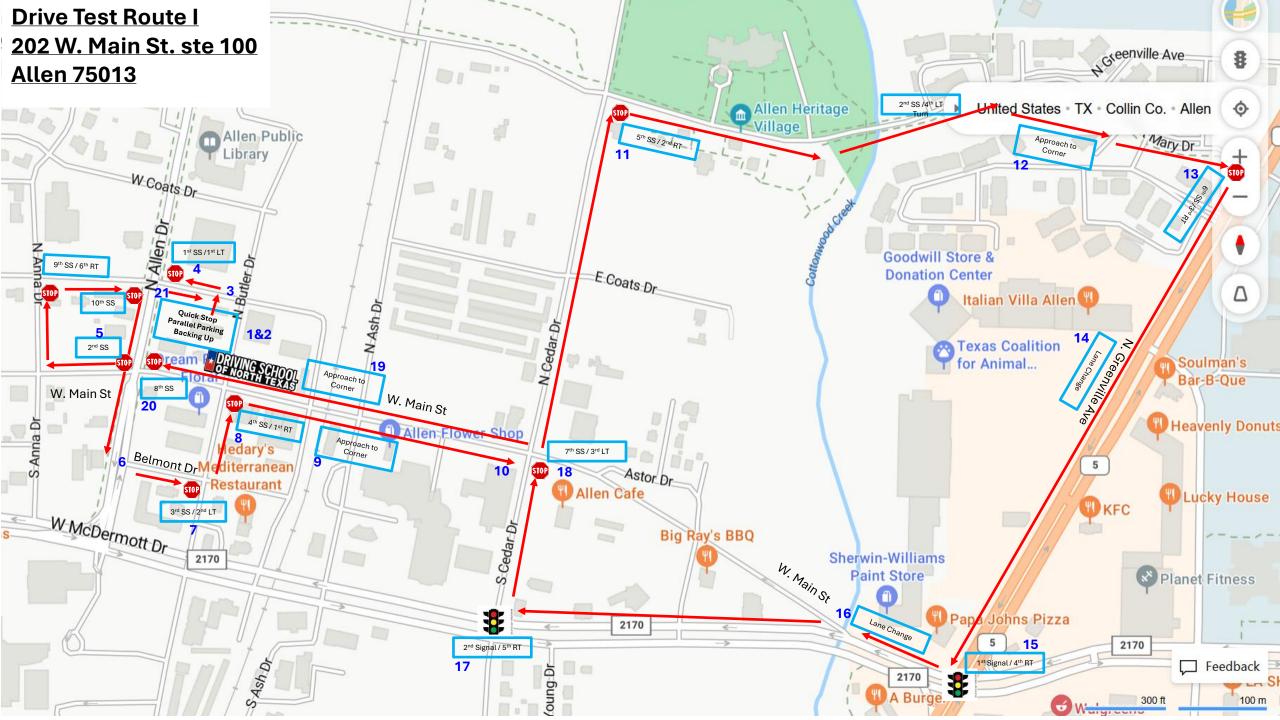

## Driving School of North Texas TPST Mobile Drive Route I- Allen

- 1. Start, backing 60 ft and parallel parking will be in the parking lot
- 2. Quick Smooth Stop will be in the parking lot, if needed
- 3. 1st Left turn (uncontrolled onto Boyd)
- 4. 1st Stop Sign/2st Left turn (Allen Drive)
- 5. 2<sup>nd</sup> Stop Sign (Main St)
- 6. 3rd Left turn (uncontrolled onto Belmont)
- 7. 3<sup>rd</sup> Stop Sign/4<sup>th</sup> Left turn (Butler)
- 8. 4<sup>th</sup> Stop Sign/1<sup>st</sup> Right turn (Main St)
- 9. Approach to Corner (Austin or Ash)
- 10. 5<sup>th</sup> Left turn (uncontrolled onto Cedar Dr)

- 11. 5<sup>th</sup> Stop Sign/2<sup>nd</sup> Right turn (St Mary Dr)
- 12. Approach to Corner
- 13. 6<sup>th</sup> Stop Sign/3<sup>rd</sup> Right turn into School Zone (Greenville Ave)
- 14. Lane Change
- 15. 1st Traffic Signal/4th Right turn (Main St)
- 16. Lane Change (continue left at fork)
- 17. 2<sup>nd</sup> Traffic Signal/5<sup>th</sup> Right turn (Cedar Dr)
- 18. 7<sup>th</sup> Stop Sign/6<sup>th</sup> Left turn (Main St)
- 19. Approach to Corner (Ash or Austin)
- 20. 8th Stop Sign/6th Right turn (Allen Dr)
- 21. 7<sup>th</sup> Right turn (uncontrolled) into parking lot End Point