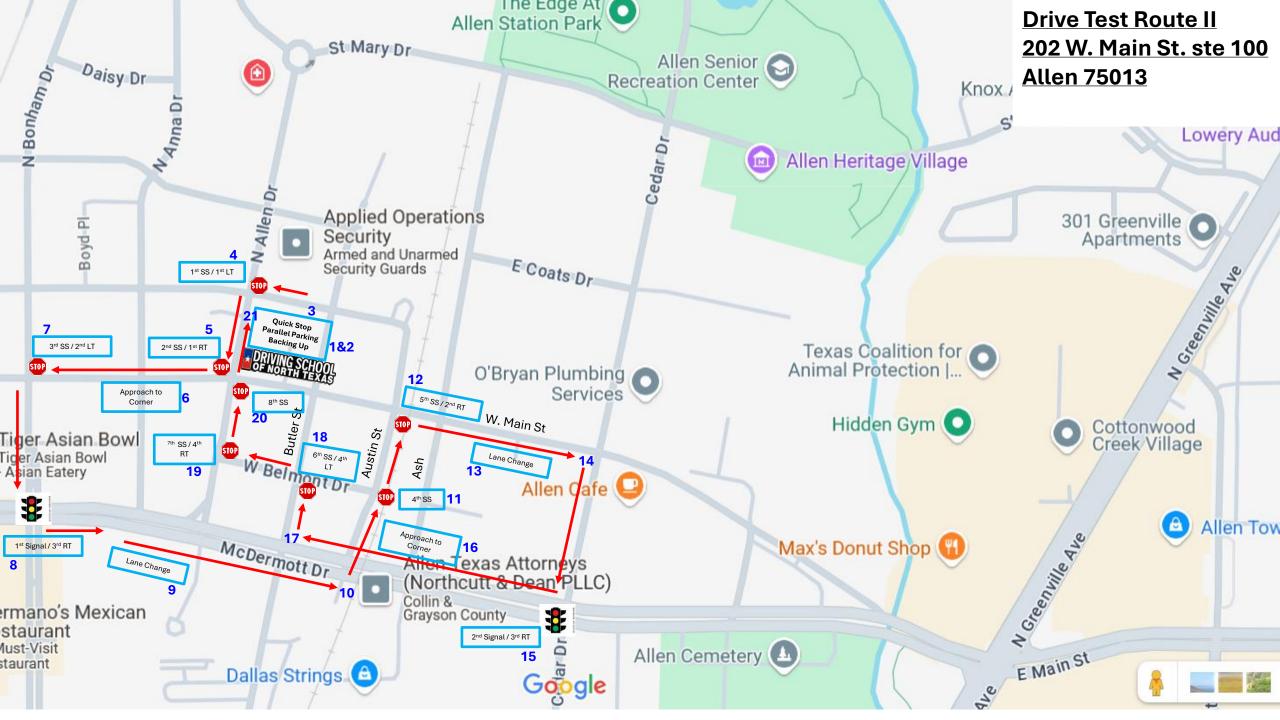

## Driving School of North Texas TPST Mobile Drive Route II - Allen

- 1. Start, backing 60 ft and parallel parking will be in the parking lot
- 2. Quick Smooth Stop will be in the parking lot, if needed
- 3. 1st Left turn (uncontrolled onto Boyd)
- 4. 1st Stop Sign/2st Left turn (Allen Drive)
- 5. 2<sup>nd</sup> Stop Sign/1<sup>st</sup> Right turn (Main St)
- 6. Approach to Corner
- 7. 3<sup>rd</sup> Stop Sign/3<sup>rd</sup> Left turn (Bonham)
- 8. 1st Traffic Signal/4th Left turn (McDermott)
- 9. Lane Change (Left lane ends)
- 10. 5<sup>th</sup> Left turn (uncontrolled onto Austin)

- 11. 4<sup>th</sup> Stop Sign (Belmont)
- 12. 5<sup>th</sup> Stop Sign/2<sup>nd</sup> Right Turn (Main St with RR Crossing)
- 13. Lane Change
- 14. 3rd Right turn (uncontrolled onto Cedar)
- 15. 2<sup>nd</sup> Traffic Signal/4<sup>th</sup> Right turn (McDermott)
- 16. Approach to Corner (Ash or Austin)
- 17. 5<sup>th</sup> Right turn (uncontrolled onto Butler)
- 18. 6<sup>th</sup> Stop Sign/6<sup>th</sup> Left turn (Belmont)
- 19. 7th Stop Sign/6th Right turn (Allen Dr)
- 20. 8th Stop Sign (Main St)
- 21. 7th Right turn (uncontrolled) into parking lot End Point