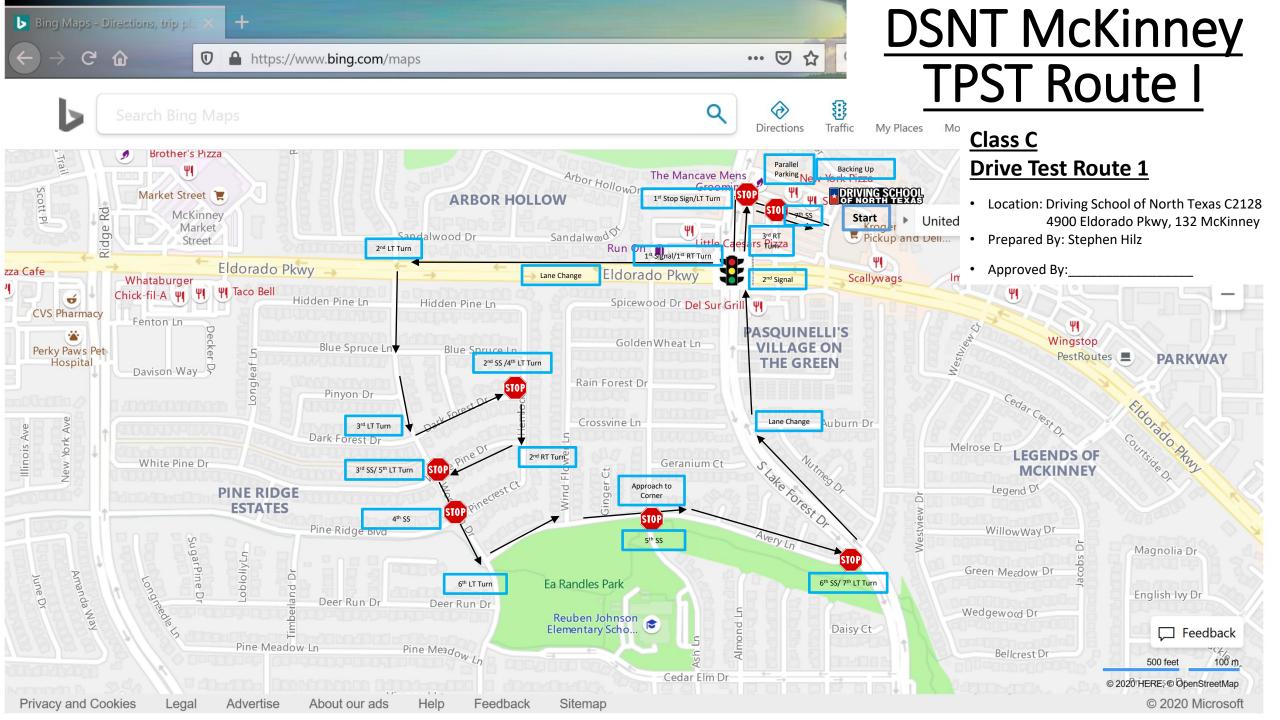

## Driving School of North Texas TPST Drive Route 1-McKinney

- 1. Parallel Parking (in parking lot)
- 2. Quick Stop (in parking lot)
- 3. Backing 60 ft (in parking lot)
- 4. 1<sup>st</sup> Stop Sign/1<sup>st</sup> Lt Turn (Lake Forest)
- 5. 1<sup>st</sup> Signal/1<sup>st</sup> Right Turn (Eldorado Pkwy)
- 6. 2<sup>nd</sup> Lt Turn (Woodson Dr)
- 7. 3<sup>rd</sup> Lt Turn (Dark Forest Dr)
- 8. 2<sup>nd</sup> Stop Sign/2nd Right Turn (Hemlock Ln)
- 9. 3<sup>rd</sup> Rt Turn (White Pine Dr)
- 10. 3<sup>rd</sup> Stop Sign/4<sup>th</sup> Lt Turn (Woodson Dr)

- 11. 4<sup>th</sup> Stop Sign (Woodson Dr/Pine Ridge Blvd)
- 12. 5<sup>th</sup> Lt Turn (Avery Ln)
- 13. 5<sup>th</sup> Stop Sign (Avery Ln)
- 14. Approach to Corner (Ash Ln)
- 15. 6<sup>th</sup> Stop Sign/6<sup>th</sup> Lt Turn (S Lake Forest Dr)
- 16. Lane Change
- 17. 2<sup>nd</sup> Signal (Eldorado Pkwy)
- 18. 4<sup>th</sup> Right Turn (into parking lot)
- 19. 7<sup>th</sup> Stop Sign (in parking lot)