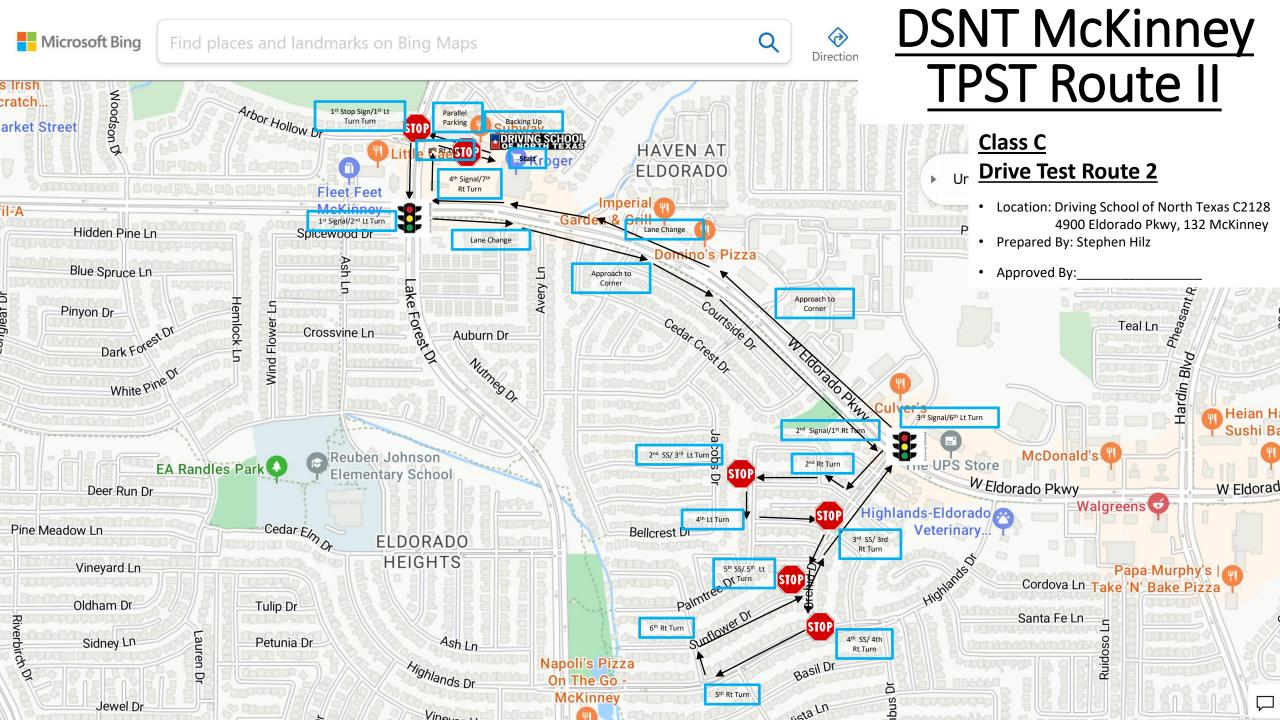

## Driving School of North Texas TPST Drive Route II-McKinney

- 1. Parallel Parking (in parking lot)
- 2. Quick Stop (in parking lot)
- 3. Backing 60 ft (in parking lot)
- 4. 1<sup>st</sup> Stop Sign/1<sup>st</sup> Lt Turn (Lake Forest)
- 5. 1<sup>st</sup> Signal/2<sup>nd</sup> Lt Turn (Eldorado Pkwy)
- 6. Lane Change
- 7. Approach to Corner
- 8. 2<sup>nd</sup> Signal/1<sup>st</sup> Right Turn (Orchid Dr)
- 9. 2<sup>nd</sup> Right Turn (English Ivy Dr)
- 10. 2<sup>nd</sup> Stop Sign/3<sup>rd</sup> Lt Turn (Palmtree Dr)
- 11. 4<sup>th</sup> Lt Turn (Honeysuckle Dr)

- 12. 3<sup>rd</sup> Stop Sign/3<sup>rd</sup> Right Turn (Orchid Dr)
- 13. 4<sup>th</sup> Stop Sign/4<sup>th</sup> Right Turn (Highlands Dr)
- 14. 5th Right Turn (Cactus Dr)
- 15. 6<sup>th</sup> Right Turn (Sunflower Dr)
- 16. 5<sup>th</sup> Stop Sign/5<sup>th</sup> Lt Turn (Orchid Dr)
- 17. 3<sup>rd</sup> Signal/6<sup>th</sup> Lt Turn (Eldorado Pkwy
- 18. Approach to Corner
- 19. Lane Change
- 20. 4<sup>th</sup> Signal/7<sup>th</sup> Right Turn (Lake Forest)
- 21. 8<sup>th</sup> Right Turn