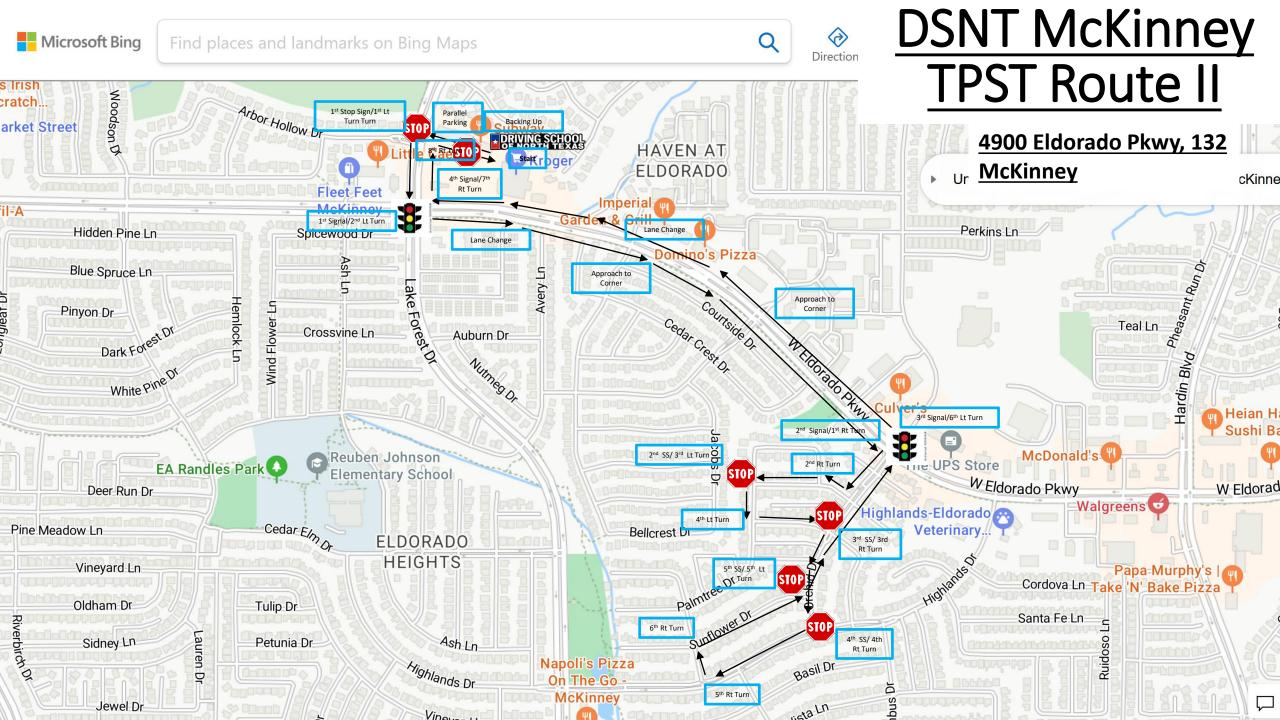

## Driving School of North Texas TPST Drive Route II-McKinney

- 1. Parallel Parking (in parking lot)
- 2. Quick Stop (in parking lot)
- 3. Backing 60 ft (in parking lot)
- 4. 1<sup>st</sup> Stop Sign/1<sup>st</sup> Lt Turn (Lake Forest)
- 5. 1<sup>st</sup> Signal/2<sup>nd</sup> Lt Turn (Eldorado Pkwy)
- 6. Lane Change
- 7. Approach to Corner
- 8. 2<sup>nd</sup> Signal/1<sup>st</sup> Right Turn (Orchid Dr)
- 9. 2<sup>nd</sup> Right Turn (English Ivy Dr)
- 10. 2<sup>nd</sup> Stop Sign/3<sup>rd</sup> Lt Turn (Palmtree Dr)
- 11.4<sup>th</sup> Lt Turn (Honeysuckle Dr)

- 12. 3<sup>rd</sup> Stop Sign/3<sup>rd</sup> Right Turn (Orchid Dr)
- 13. 4<sup>th</sup> Stop Sign/4<sup>th</sup> Right Turn (Highlands Dr)
- 14. 5th Right Turn (Cactus Dr)
- 15. 6<sup>th</sup> Right Turn (Sunflower Dr)
- 16. 5<sup>th</sup> Stop Sign/5<sup>th</sup> Lt Turn (Orchid Dr)
- 17. 3<sup>rd</sup> Signal/6<sup>th</sup> Lt Turn (Eldorado Pkwy
- 18. Approach to Corner
- 19. Lane Change
- 20. 4<sup>th</sup> Signal/7<sup>th</sup> Right Turn (Lake Forest)
- 21. 8<sup>th</sup> Right Turn