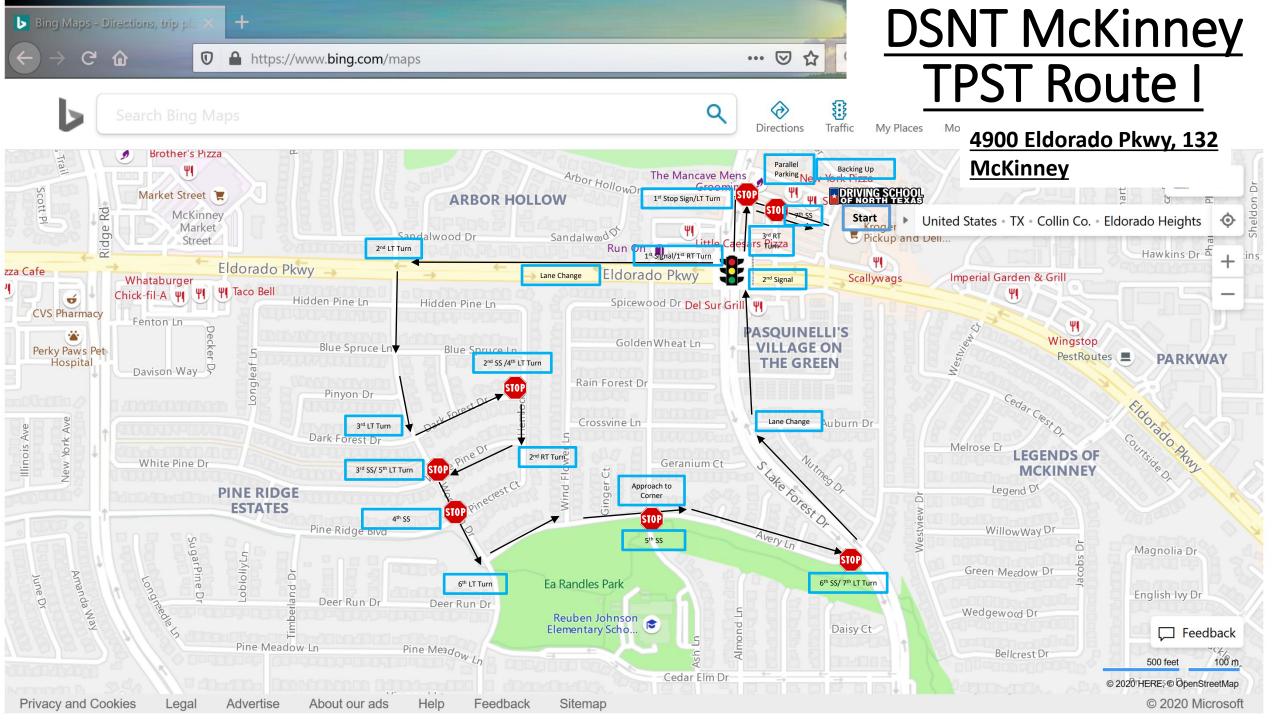

## Driving School of North Texas TPST Drive Route 1-McKinney

- 1. Parallel Parking (in parking lot)
- 2. Quick Stop (in parking lot)
- 3. Backing 60 ft (in parking lot)
- 4. 1<sup>st</sup> Stop Sign/1<sup>st</sup> Lt Turn (Lake Forest)
- 5. 1<sup>st</sup> Signal/1<sup>st</sup> Right Turn (Eldorado Pkwy)
- 6. 2<sup>nd</sup> Lt Turn (Woodson Dr)
- 7. 3<sup>rd</sup> Lt Turn (Dark Forest Dr)
- 8. 2<sup>nd</sup> Stop Sign/2nd Right Turn (Hemlock Ln)
- 9. 3rd Rt Turn (White Pine Dr)
- 10. 3<sup>rd</sup> Stop Sign/4<sup>th</sup> Lt Turn (Woodson Dr)

- 11. 4<sup>th</sup> Stop Sign (Woodson Dr/Pine Ridge Blvd)
- 12. 5<sup>th</sup> Lt Turn (Avery Ln)
- 13. 5<sup>th</sup> Stop Sign (Avery Ln)
- 14. Approach to Corner (Ash Ln)
- 15. 6<sup>th</sup> Stop Sign/6<sup>th</sup> Lt Turn (S Lake Forest Dr)
- 16. Lane Change
- 17. 2<sup>nd</sup> Signal (Eldorado Pkwy)
- 18. 4<sup>th</sup> Right Turn (into parking lot)
- 19. 7<sup>th</sup> Stop Sign (in parking lot)